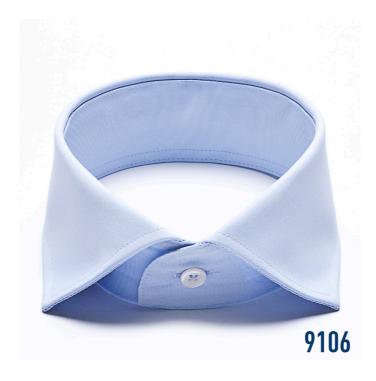

## **TAILORED**

spread kent // pattern 9106

#### The elegant collar.

A luxurious and elegant tailor-made looking collar style with a very heavyweight fused skin interlining and a lighter weight patch. Both are brushed to give an extra soft, voluminous handfeel of top collar and cuff. The collar band comes either with an extra brushed and soft handfeel or a firmer finish for better stability.

|         | Premium line   | Classic line  |
|---------|----------------|---------------|
| Skin    | DV93R          | 3060R         |
| Patch   | DV19RW         | 3015R         |
| Band    | DV93R or DV93  | 3060R or 3062 |
| Cuff    | DV93R          | 3060R         |
| Placket | DV19RW or none | 3015R or none |