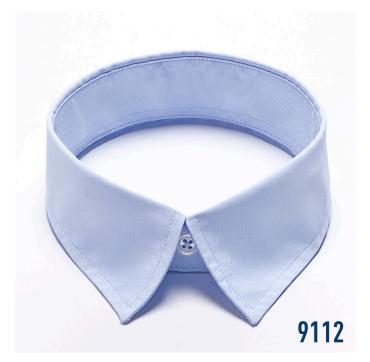

# BLOUSE pattern 9112

#### The classics for ladies.

#### combination 1

For an accentuated formal optic for a lady blouse. This combination is made with a lightweight cotton interlining to get the collar and collar band a better stability.

|         | Premium line  | Classic line  |
|---------|---------------|---------------|
| Skin    | DV8 or DV19RW | 3008 or 3015R |
| Patch   | -             | -             |
| Band    | DV8 or DV19RW | 3008 or 3015R |
| Cuff    | -             | -             |
| Placket | -             | -             |

#### combination 2

A fusible option based on a lightweight polyester solution for a special soft body of top collar and collar band.

|         | Premium line   | Classic line   |
|---------|----------------|----------------|
| Skin    | SE100 or SE310 | SE100 or SE310 |
| Patch   | -              | -              |
| Band    | -              | -              |
| Cuff    | SE100 or SE310 | SE100 or SE310 |
| Placket | -              | -              |