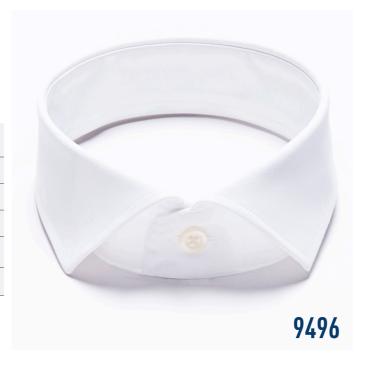

## **CASUAL**

kent // pattern 9496

#### The casual bestsellers.

The trending casual segment for mens' shirt fashion comes in different interlining varieties:

#### combination 1

A fused option with a lightweight fusible interlining for skin and band for a cleaner appearance.

|         | Premium line | Classic line |
|---------|--------------|--------------|
| Skin    | DV19RW       | 3015R        |
| Patch   | -            | -            |
| Band    | DV31R        | 3020         |
| Cuff    | DV19RW       | 3015R        |
| Placket | -            | -            |