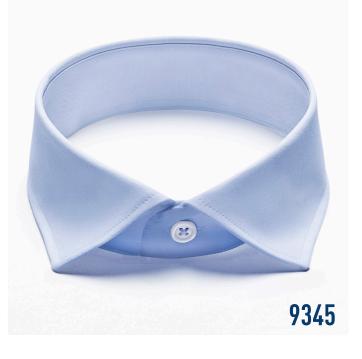

# SEMI FORMAL

spread kent // pattern 9345

#### A fashionable hotseller.

This fashionable hotseller - primarily used in slim fit shirts or body shaped silhouettes – comes occasionally with a comfort stretch collar. It is a semi-dress style with a mediumweight fused skin interlining and a lightweight patch. The collar band comes either in a extra soft or medium soft finish.

#### combination 1

|         | Premium line    | Classic line  |
|---------|-----------------|---------------|
| Skin    | DV51R           | 3030R         |
| Patch   | DV19RW          | 3015R         |
| Band    | DV51R or DV51M  | 3030R or 3031 |
| Cuff    | DV51R           | 3030R         |
| Placket | DV16RW or SE310 | 3010 or SE310 |

#### combination 2

|         | Premium line    | Classic line  |
|---------|-----------------|---------------|
| Skin    | DV51R           | 3030R         |
| Patch   | -               | -             |
| Band    | DV51R or DV51M  | 3030R or 3031 |
| Cuff    | DV51R           | 3030R         |
| Placket | DV16RW or SE310 | 3010 or SE310 |