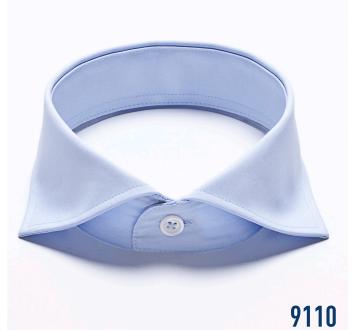

# MODERN TAILORED

cut away // pattern 9110

#### Classics with a modern twist.

#### combination 1

A typical Italian cut-away collar style with a fused skin and without any patch for a clean and formal appearance.

|         | Premium line   | Classic line  |
|---------|----------------|---------------|
| Skin    | DV83R          | 3050R         |
| Patch   | -              | -             |
| Band    | DV83R or DV83M | 3050R or 3052 |
| Cuff    | DV93R          | 3060R         |
| Placket | DV19RW or none | 3015R or none |

#### combination 2

A tailor-made looking style and semi-fused option with a lightweight interlining. It is fused towards the outer side of the top collar to achieve a clean collar surface, but with a heavyweight non-fused interlining as second skin or patch to achieve the tailor-made optic. A special soft combination with a nice voluminous touch. The outerside of the collar band is also fused.

|         | Premium line   | Classic line  |
|---------|----------------|---------------|
| Skin    | DV8*+E401RW    | 3008*+1160R   |
| Patch   | -              | -             |
| Band    | DV81R or DV81M | 3040R or 3041 |
| Cuff    | DV93R          | 3060R         |
| Placket | DV19RW or none | 3015R or none |