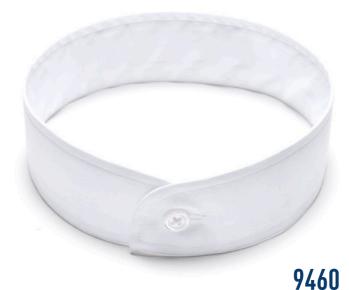

# STAND-UP

stand-up // pattern 9460

#### The modern stand-up collar.

This collar is still in trend and consists of a lightweight fused interlining towards the outerside of the collar band and a mediumweight interlining for the inner collarband - for a modern and young non-conventional look.

|         | Premium line       | Classic line       |
|---------|--------------------|--------------------|
| Skin    | DV8*+DV51W (inner) | 3008*+3030 (inner) |
| Patch   | -                  | -                  |
| Band    | -                  | -                  |
| Cuff    | -                  | -                  |
| Placket | -                  | -                  |