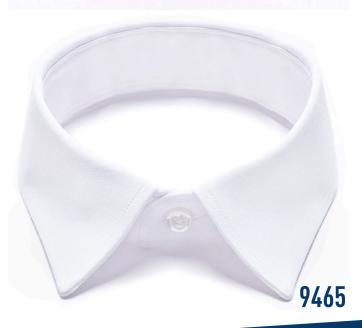

# **KNITTED SHIRT**

kent // pattern 9323 & 9465

#### The comfortable knitted collar.

Knitted shirts are predominantly based on soft and stretched jersey or polo piqué fabrics. For an accentuated dressy knit shirt, they are combined with a high-quality woven cotton interlining for a cleaner appearance with a better form stability and collar stand.

#### combination 1

A fused option with a mediumweight skin and collar band. It looks very smart and soft – and suitable for smart business shirts.

|         | Premium line | Classic line |
|---------|--------------|--------------|
| Skin    | DV31R        | 3020R        |
| Patch   | DV16RW       | 3010         |
| Band    | DV31R        | 3020R        |
| Cuff    | -            | -            |
| Placket | -            | -            |