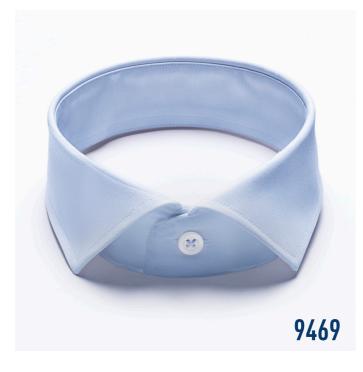

## **SMART CASUAL**

spread kent // pattern 9469 & 9339

#### Mens' favourites.

Those collar shapes are classified for being among the current favourites in Mens' shirt fashion, especially in slim fit and body shaped shirts. Due to its market importance it comes in different interlining varieties:

#### combination 1

A fused option with a mediumweight skin and a lightweight patch for a smart and soft appearance of top collar and cuff. The collar band comes with an extra soft handfeel – based on woven cotton or polyester.

|         | Premium line            | Classic line          |
|---------|-------------------------|-----------------------|
| Skin    | DV31R                   | 3020R                 |
| Patch   | DV8 or SE310            | 3008 or SE310         |
| Band    | DV31R                   | 3020R                 |
| Cuff    | DV31R                   | 3020R                 |
| Placket | DV16RW or SE310 or none | 3010 or SE310 or none |