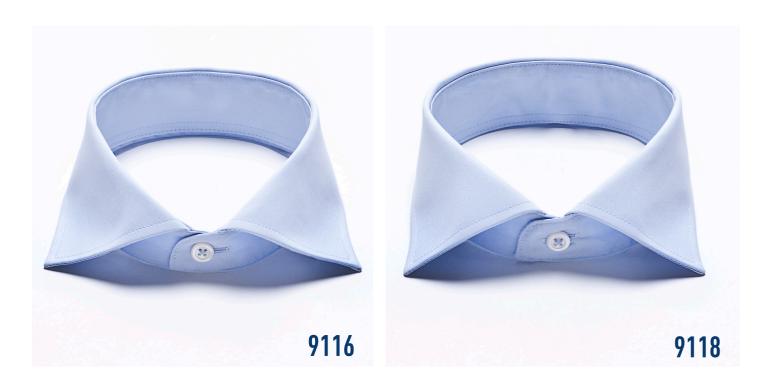

# **BUSINESS FORMAL**

cut away // pattern 9116 & 9118

#### The clean business shirt.

A formal dress collar style with a substantial heavy fused skin interlining and a lightweight patch for a clean, sharp collar break line. Soft and voluminous touch of top collar and cuff. Collar band comes either with a brushed or medium-soft finish.

|         | Premium line   | Classic line  |
|---------|----------------|---------------|
| Skin    | DV81R          | 3040R         |
| Patch   | DV16RW         | 3010          |
| Band    | DV81R or DV81M | 3040R or 3041 |
| Cuff    | DV81R          | 3040R         |
| Placket | DV19RW         | 3015R         |