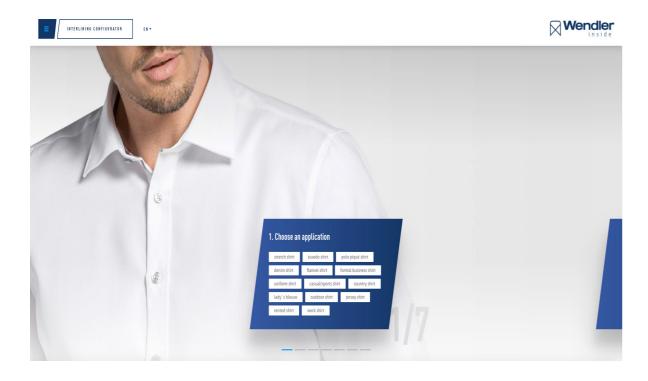

### **CONFIGURATOR**

interlining configurator

# ...You are looking for more interlining combinations? ...Go online and try out our INTERLINING CONFIGURATOR.

On our relaunched website, our interlining configurator assists you to find the suitable interlining combination for your unique shirt requirements.

Based on selected questions considering topical, specific and individual design philosophies for collar, cuffs and front placket, the configurator combines your choices and recommends a suitable mix of interlining qualities from our wide product range — from our Premium, Classic and Basic Lines.

# Only in seven steps to your perfect shirt interlining combination! https://www.wendlerinside.com/en/interlining-configurator