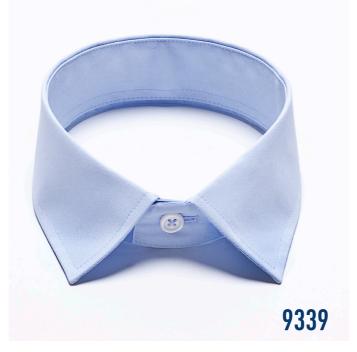

## **SMART CASUAL**

spread kent // pattern 9469 & 9339

#### Mens' favourites.

Those collar shapes are classified for being among the current favourites in Mens' shirt fashion, especially in slim fit and body shaped shirts. Due to its market importance it comes in different interlining varieties:

#### combination 1

A fused option with a mediumweight skin and a lightweight patch for a smart and soft appearance of top collar and cuff. The collar band comes with an extra soft handfeel – based on woven cotton or polyester.

|         | Premium line            | Classic line          |
|---------|-------------------------|-----------------------|
| Skin    | DV31R                   | 3020R                 |
| Patch   | DV8 or SE310            | 3008 or SE310         |
| Band    | DV31R                   | 3020R                 |
| Cuff    | DV31R                   | 3020R                 |
| Placket | DV16RW or SE310 or none | 3010 or SE310 or none |