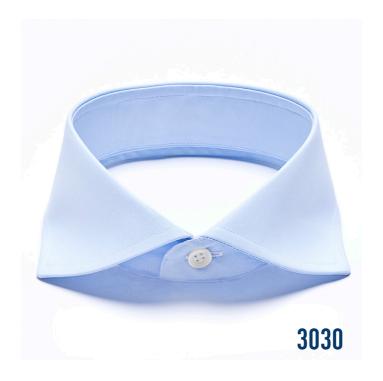

## **BUSINESS FORMAL** cut away // pattern 3030

#### The clean business shirt.

A formal dress collar style with a substantial heavy fused skin interlining and leightweight polyester patch for a clean and sharp collar break line. Soft and voluminous touch of top collar and cuff. Collar band comes with a medium-soft finish.

|         | Premium line | Classic line |
|---------|--------------|--------------|
| Skin    | DV81R        | 3040R        |
| Patch   | SE310        | SE310        |
| Band    | DV81M        | 3041         |
| Cuff    | DV81R        | 3040R        |
| Placket | DV19RW       | 3015R        |