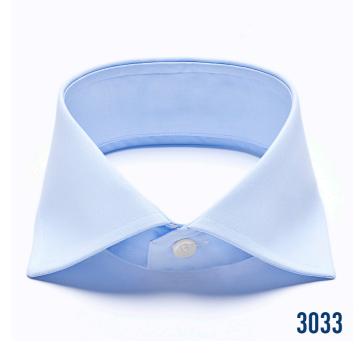

## **TAILORED** spread kent // pattern 3033

#### The elegant collar.

A luxurious and elegant tailor-made looking collar style with a very heavyweight fused skin interlining and a lighter weight patch. Both are brushed to give an extra soft, voluminous handfeel of top collar and cuff. The collar band comes with a firmer finish for better stability.

|         | Premium line   | Classic line  |
|---------|----------------|---------------|
| Skin    | DV93R          | 3060R         |
| Patch   | DV19RW         | 3015R         |
| Band    | DV93M          | 3062          |
| Cuff    | DV93R          | 3060R         |
| Placket | DV19RW or none | 3015R or none |