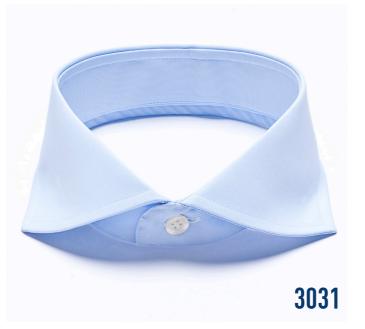

### **KNITTED SHIRT** kent // pattern 3031

#### The comfortable knitted collar.

Knitted shirts are predominantly based on soft and stretched jersey or polo piqué fabrics. For an accentuated dressy knit shirt, they are combined with a high-quality woven cotton interlining for a flawless appearance with a better form stability and collar stand.

#### combination 1

A fused option with a mediumweight skin and collar band. It looks very smart and soft and is suitable for smart business occasions.

|         | Premium line | Classic line |
|---------|--------------|--------------|
| Skin    | DV51R        | 3030R        |
| Patch   | DV19RW       | 3015R        |
| Band    | DV51R        | 3030R        |
| Cuff    | DV51R        | 3030R        |
| Placket | -            | -            |