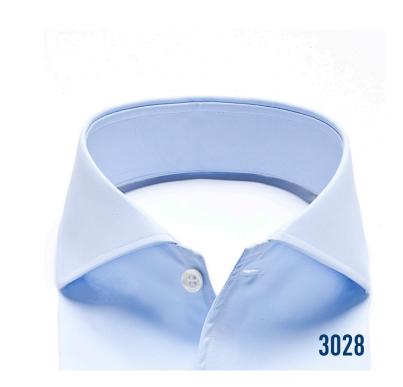

ry smart and soft and is suitable for smart business occasions.

|         | Premium line | Classic line |
|---------|--------------|--------------|
| Skin    | DV51R        | 3030R        |
| Patch   | DV19RW       | 3015R        |
| Band    | DV51R        | 3030R        |
| Cuff    | DV51R        | 3030R        |
| Placket | -            | -            |

#### combination 2

A fusible option based on our new lightweight polyester article. A solution for an accentuated soft body of top collar and collar band.

|         | Premium line | Basic line |
|---------|--------------|------------|
| Skin    | -            | SE690T     |
| Patch   | -            | -          |
| Band    | -            | SE690T     |
| Cuff    | -            | -          |
| Placket | -            | -          |





#### The Cuban or Capri collar.

This now very trendy and retro looking shape is special. Its purpose is to be worn open without a tie. There is no collar band with seams and stitchings. When the collar is open it seamlessly runs down the front of the shirt into the buttons. The Collar skin and patch is fused with a brushed leight to mediumweight quality cotton interlining for perfect stability and shape.

|         | Premium line | Classic line |
|---------|--------------|--------------|
| Skin    | DV51R        | 3030R        |
| Patch   | DV31R        | 3020R        |
| Band    | -            | -            |
| Cuff    | DV51R        | 3030R        |
| Placket | DV31         | 3020         |



## **LIDO COLLAR** cut away // pattern 3028



### **BLOUSE** pattern 9112

#### The classi