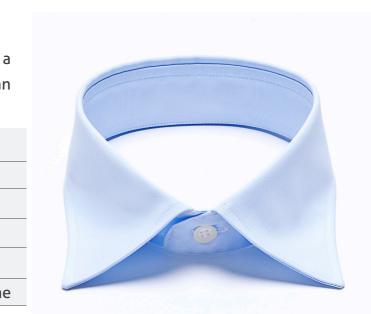

collar to achieve a clean collar surface, but with a heavyweight non-fused interlining as second skin or patch to achieve the tailor-made optic. A special soft combination with a nice voluminous touch. The outer side of the collar band is also fused.

|         | Premium line       | Classic line    |
|---------|--------------------|-----------------|
| Skin    | DV8*+1250/1280     | 3008*+1250/1280 |
| Patch   | -                  | -               |
| Band    | DV93M              | 3062            |
| Cuff    | DV93R              | 3060R           |
| Placket | DV19RW or none     | 3015R or none   |
|         | *fused to top side |                 |

**SHIRT FASHION INFO** Fall-Winter 2019/2020

SHIRT FASHION INFO Fall-Winter 2019/2020



## **MODERN TAILORED** cut away // pattern 3032



## 3032



## **BUSINESS FORMAL** cut away // pattern 3030



#### The clean business shirt.

A formal dress collar style with a substantial heavy fused skin interlining and leightweight polyester patch for a clean and sharp collar break line. Soft and voluminous touch of top collar and cuff. Collar band comes with a medium-soft finish.

|         | Premium line | Classic line |
|---------|--------------|--------------|
| Skin    | DV81R        | 3040R        |
| Patch   | SE310        | SE310        |
| Band    | DV81M        | 3041         |
| Cuff    | DV81R        | 3040R        |
| Placket | DV19RW       | 3015R        |



#### A fashionable hotseller.

This fashionable hotseller - primarily used in slim fit shirts or body shaped silhouettes - comes occasionally with a comfort stre