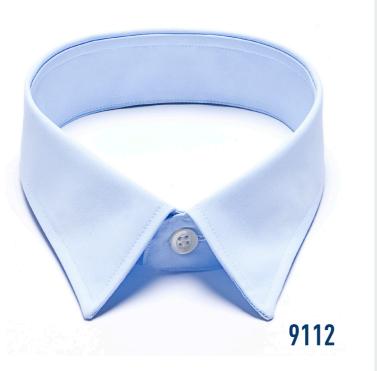

a lightweight cotton interlining to give the collar and collar band a better stability.

|         | Premium line | Classic line |
|---------|--------------|--------------|
| Skin    | DUETT65      | 3008PES      |
| Patch   | -            | -            |
| Band    | DUETT65      | 3008PES      |
| Cuff    | -            | -            |
| Placket | -            | -            |

#### combination 2

A fusible option based on a lightweight polyester solution for a special soft body of top collar and collar band.

|         | Premium line | Basic line |
|---------|--------------|------------|
| Skin    | SE100        | SE620      |
| Patch   | -            | -          |
| Band    | -            | -          |
| Cuff    | SE100        | SE620      |
| Placket | -            | -          |



## ...You are looking for more interlining combinations? ...Go online and try out our INTERLINING CONFIGURATOR.

On our website, our interlining configurator assists you to find the suitable interlining combination for your unique shirt requirements. Based on selected questions considering topical, specific and individual design philosophies for collar, cuffs and front placket, the configurator combines your choices and recommends a suitable mix of interlining qualities from our wide product range - from our Premium, Classic and Basic Lines.

## Only in seven steps to your perfect shirt interlining combination! https://www.wendlerinside.com/en/interlining-configurator



**SHIRT FASHION INFO** Fall-Winter 2019/2020

**SHIRT FASHION INFO** Fall-Winter 2019/2020



### CONFIGURATOR interli