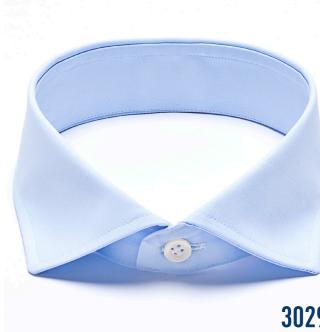

## **SMART CASUAL** spread kent // pattern 3029

#### Men's favourites.

These collar shapes are among the current favourites in men's shirt fashion, especially in slim fit and body shaped shirts.

#### combination 1

A fused option with a mediumweight skin and no patch for a smart and soft appearance of top collar and cuff.

|         | Premium line | Classic line |
|---------|--------------|--------------|
| Skin    | DV51R        | 3030R        |
| Patch   | -            | -            |
| Band    | DV51R        | 3030R        |
| Cuff    | DV51R        | 3030R        |
| Placket | DV16RW       | 3010         |