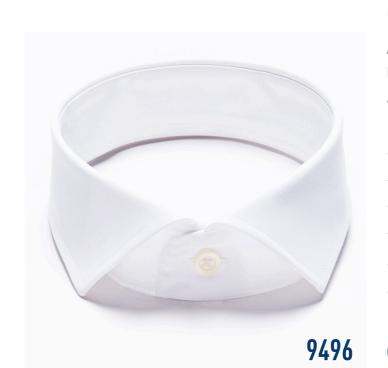

#### The casual bestseller.

The trending casual segment for men's shirt fashion comes in different interlining varieties.

#### combination 1

A fused option with a lightweight fusible interlining for skin and band - for a cleaner appearance.

|         | Premium line | Classic line |
|---------|--------------|--------------|
| Skin    | DV31R        | 3020R        |
| Patch   | -            | -            |
| Band    | DV31R        | 3020R        |
| Cuff    | DV31R        | 3020R        |
| Placket | -            | -            |