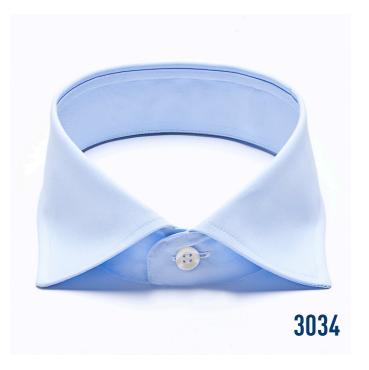

de |                 |

**SHIRT FASHION INFO** Fall-Winter 2019/2020

SHIRT FASHION INFO Fall-Winter 2019/2020



## **MODERN TAILORED** cut away // pattern 3032



## 3032



## **BUSINESS FORMAL** cut away // pattern 3030



#### The clean business shirt.

A formal dress collar style with a substantial heavy fused skin interlining and leightweight polyester patch for a clean and sharp collar break line. Soft and voluminous touch of top collar and cuff. Collar band comes with a medium-soft finish.

|         | Premium line | Classic line |
|---------|--------------|--------------|
| Skin    | DV81R        | 3040R        |
| Patch   | SE310        | SE310        |
| Band    | DV81M        | 3041         |
| Cuff    | DV81R        | 3040R        |
| Placket | DV19RW       | 3015R        |



#### A fashionable hotseller.

This fashionable hotseller - primarily used in slim fit shirts or body shaped silhouettes - comes occasionally with a comfort stretch collar. It is a semi-dress style with a mediumweight fused skin interlining and a lightweight patch. The collar band comes either in a soft finish.

|         | Premium line | Classic line |
|---------|--------------|--------------|
| Skin    | DV81R        | 3040R        |
| Patch   | -            | -            |
| Band    | DV81R        | 3040R        |
| Cuff    | DV81R        | 3040R        |
| Placket | DV16RW       | 3010         |

**SHIRT FASHION INFO** Fall-Winter 2019/2020

**SHIRT FASHION INFO** Fall-Winter 2019/2020



## **SEMI FORMAL** spread kent // pattern 3034



## **SMART CASUAL** spread kent // pattern 30