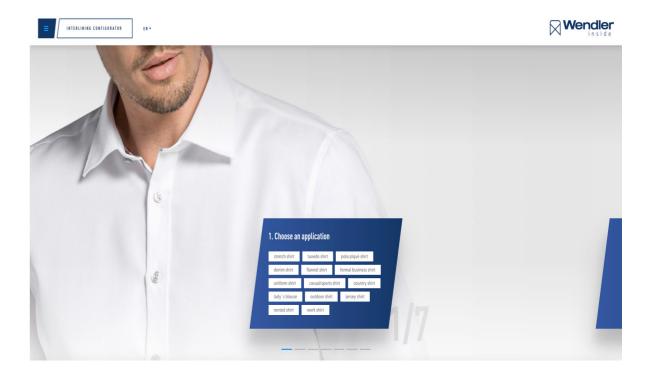

## ...You are looking for more interlining combinations? ...Go online and try out our INTERLINING CONFIGURATOR.

On our website, our interlining configurator assists you to find the suitable interlining combination for your unique shirt requirements. Based on selected questions considering topical, specific and individual design philosophies for collar, cuffs and front placket, the configurator combines your choices and recommends a suitable mix of interlining qualities from our wide product range - from our Premium, Classic and Basic Lines.

## Only in seven steps to your perfect shirt interlining combination! https://www.wendlerinside.com/en/interlining-configurator

**SHIRT FASHION INFO** Fall-Winter 2019/2020

**SHIRT FASHION INFO** Fall-Winter 2019/2020

### CONFIGURATOR interlining configurator