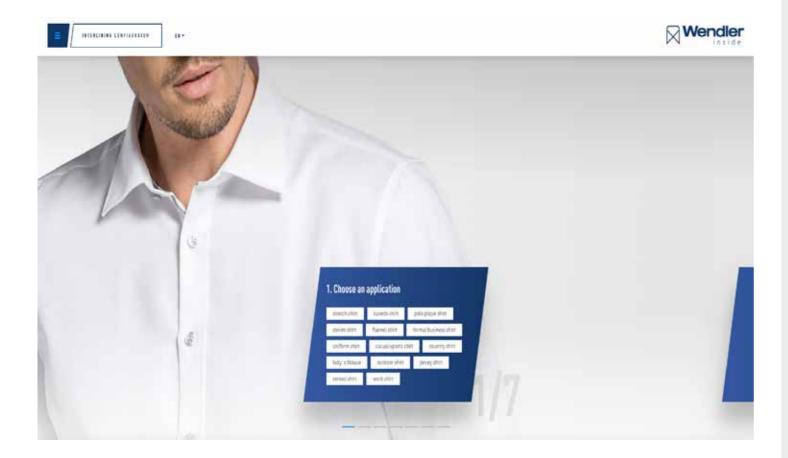

### **INTERLINING CONFIGURATOR**

...You are looking for more interlining combinations? ...Visit our website and try out our INTERLINING CONFIGURATOR.

On our website, our interlining configurator assists you to find the suitable interlining combination for your unique shirt requirements. Based on selected questions considering topical, specific and individual design philosophies for collar, cuffs and front placket, the configurator combines your choices and recommends a suitable mix of interlining qualities from our wide product range — from our Premium, Classic and Basic Lines.

Only in seven steps to your perfect shirt interlining combination! https://www.wendlerinside.com/en/interlining-configurator

18