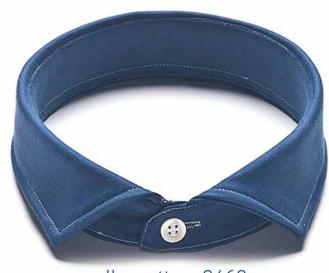

*RECOMMENDATION 1**

Premium Line // Classic Line

Collar Skin: DV51R // 3030R Collar Patch: DV19RW // 3015R

Inner Band: DV51M // 3031

#### **RECOMMENDATION 2**



Premium Line // Classic Line

Collar Skin: DV51R // 3040R

Collar Patch: SE655

Inner Band: DV51M // 3031 OR

3630REL\*

### **RECOMMENDATION 3**



Premium Line // Classic Line

Collar Skin: HF8W // HF80W\*

Collar Patch: n/a

Inner Band: DV81R // 3040R

### \*NOTE:

- 3630REL is from our elastic interlining range "EL". This line is perfect solution for stretch fabrics with high content of spandex/elastane.
- HF is our water-soluble interlining line and suitable to reach a perfect lightweight, uncoated result.
- For uniform and workwear shirts, we have a special PC articles available, which are tunnelfinisher-resistant.







collar pattern 9468

 $\mathbf{10}$ 



### THE SEMI-CASUAL SHIRT

### The informal look.

Those collar shapes are classified for being among the current favourites in mens´shirts fashion, especially in slim fit models. A fused option with mediumweight skin and a lightweight patch for a smart and soft appearance of top collar and cuff. The collar band comes with an extra soft handfeel, based on woven cotton or polyester.

#### **RECOMMENDATION 1**

Premium Line // Classic Line

Collar Skin: DV31R // 3020R Collar Patch: DV16RW // 3010 Inner Band: DV31R // 3020R

#### **RECOMMENDATION 2**



Premium Line // Classic Line

Collar Skin: E23W // 1130 Collar Patch: DV8 // 3008 Inner Band: DV31R // 3020R

#### **RECOMMENDATION 3\***



Premium Line // Classic Line

Collar Skin: DV19RW // 3015R