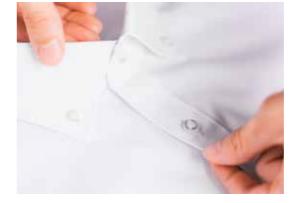

### **INTERLINING CONFIGURATOR**

...You are looking for more interlining combinations? ...Visit our website and try out our INTERLINING CONFIGURATOR.

On our website, our interlining configurator assists you to find the suitable interlining combination for your unique shirt requirements. Based on selected questions considering topical, specific and individual design philosophies for collar, cuffs and front placket, the configurator combines your choices and recommends a suitable mix of interlining qualities from our wide product range — from our Premium, Classic and Basic Lines.

Only in seven steps to your perfect shirt interlining combination! https://www.wendlerinside.com/en/interlining-configurator

18