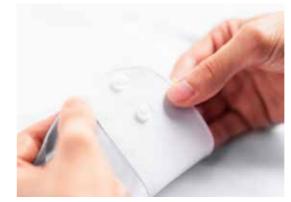

### **INTERLINING CONFIGURATOR**

...You are looking for more interlining combinations? ...Visit our website and try out our INTERLINING CONFIGURATOR.

On our website, our interlining configurator assists you to find the suitable interlining combination for your unique shirt requirements. Based on selected questions considering topical, specific and individual design philosophies for collar, cuffs and front placket, the configurator combines your choices and recommends a suitable mix of interlining qualities from our wide product range — from our Premium, Classic and Basic Lines.

Only in seven steps to your perfect shirt interlining combination! https://www.wendlerinside.com/en/interlining-configurator

18