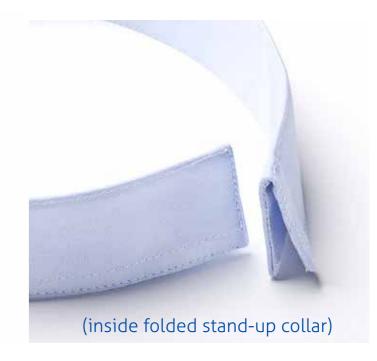

. The collar band comes with an extra soft handfeel, based on woven cotton or polyester.

#### **RECOMMENDATION 1**

Premium Line // Classic Line

Collar Skin: DV31R // 3020R Collar Patch: DV16RW // 3010 Inner Band: DV31R // 3020R

#### **RECOMMENDATION 2**



Premium Line // Classic Line

Collar Skin: E23W // 1130 Collar Patch: DV8 // 3008 Inner Band: DV31R // 3020R

#### **RECOMMENDATION 3\***



Premium Line // Classic Line

Collar Skin: DV19RW // 3015R

Collar Patch: SE645T

Inner Band: DV31R // 3020R

#### \*NOTE:

We also recommend our water-soluble line HF as an additional option to achieve a lightweight and soft interlining result without coating. For enquiries, please contact your local sales team.





collar pattern 9508



collar pattern 9462



collar pattern MODERN STAND-UP



12



### THE CASUAL SHIRT

## The modern style look.

Comfortable leisure shirts, including jersey shirts need to have shape stability. A perfect fit and nice appearance will be achieved with the suitable interlining. combination. A fused option with a light-weight fusible interlining for skin and band - for a cleaner appearance.

The jersey shirt has become a real all-rounder and fits the casuality trend well due to its comfortable wear. The latest products no longer show that it is a knitted fabric. With their fine surface structures and overprints, the latest products in this area are very similar to conventional shirt fabrics. The shirt is soft, light and comfortable. For an accentuated, sophisticated jersey shirt, they are combined with a synthetic interlining to achieve a flawless