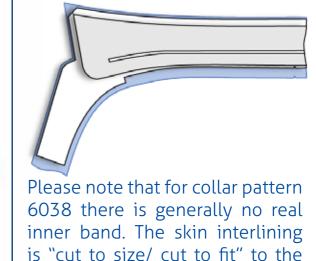

### **RECOMMENDATION 3**

Premium Line // Classic Line

Collar Skin: SE670T Collar Patch: n/a Inner Band: SE670T

collar pattern 6038

collar.

14 15