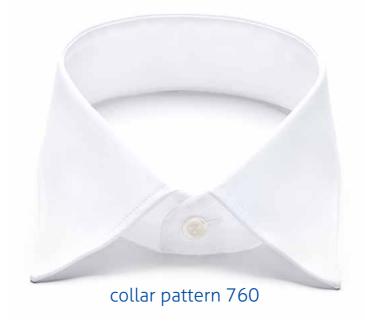

### THE FORMAL SHIRT

## The sharp look.

The shirt for an elegant appearance. A luxurious and elegant tailor-made looking collar style, traditionally with a very heavyweight fused skin interlining and a lighter weight patch. Both are brushed to give an extra soft, voluminous handfeel of top collar and cuff. The collar band comes either with an extra brushed and soft handfeel or a firmer finish for better stability. Other options with polyester solutions in the patch are also available by still keeping the firm and elegant appearance.

#### **RECOMMENDATION 1**

Premium Line // Classic Line

Collar Skin: DV93R // 3060R Collar Patch: DV31R // 3020R

Inner Band: DV93M // 3062