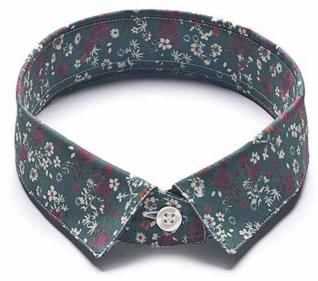

## The classic is back in style.

The business blouse is back, and classic is back in style! On the streets of the metropolitan cities it can be seen that the colors white, black and light blue are most often combined with pants and skirts. Many overprints are also used. Also blouses with floral print are widely advertised by the international design houses.