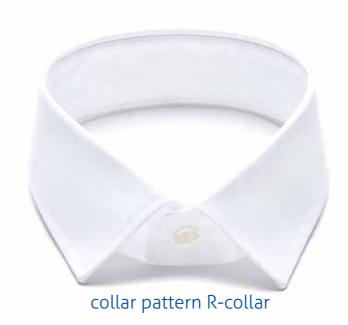

**RECOMMENDATION 1**

Premium Line // Classic Line

Collar Skin: DV51R // 3030R Collar Patch: DV19RW // 3015R

Inner Band: DV51M // 3031

#### **RECOMMENDATION 2**



Premium Line // Classic Line

Collar Skin: DV51R // 3040R

Collar Patch: SE655

Inner Band: DV51M // 3031 OR

3630REL\*

### **RECOMMENDATION 3**



Premium Line // Classic Line

Collar Skin: HF8W // HF80W\*

Collar Patch: n/a

Inner Band: DV81R // 3040R

### \*NOTE:

- 3630REL is from our elastic interlining range "EL". This line is perfect solution for stretch fabrics with high content of spandex/elastane.
- HF is our water-soluble interlining line and suitable to reach a perfect lightweight, uncoated result.
- For uniform and workwear shirts, we have a special PC articles available, which are tunnelfinisher-resistant.







collar pattern 9468

 $\mathbf{10}$ 



### THE SEMI-CASUAL SHIRT

### The informal look.

Those collar shapes are classified for being among the current favourites in mens´shirts fashion, especially in slim fit models. A fused option with mediumweight skin and a lightweight patch for a smart and soft appearance of top collar and cuff. The collar band comes with an extra soft handfeel, based on woven cotton or polyester.

#### **RECOMMENDATION 1**

Premium Line // Classic Line

Collar Skin: DV31R // 3020R Collar Patch: DV16RW // 3010 Inner Band: DV31R // 3020R

#### **RECOMMENDATION 2**



Premium Line // Classic Line

Collar Skin: E23W // 1130 Collar Patch: DV8 // 3008 Inner Band: DV31R // 3020R

#### **RECOMMENDATION 3\***



Premium Line // Classic Line

Collar Skin: DV19RW // 3015R