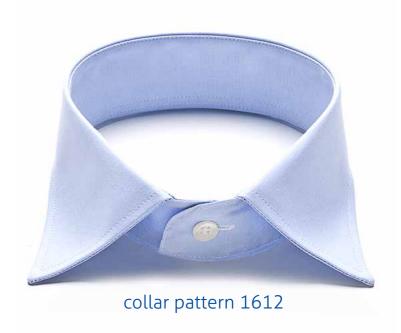

### THE SEMI-FORMAL SHIRT

### The classic look.

The shirt for the business look. Whether high-end, classic, formal or fashionable. A classic shirt with a formal collar with a solid, highly fused skin lining and a light polyester patch for a clean and sharp collar break line. Soft and voluminous touch of upper collar and cuff. The collar band comes with a medium soft finish. Options with polyester as well as water-soluble interlinings are also appropriate alternatives.

#### **RECOMMENDATION 1**

Premium Line // Classic Line

Collar Skin: DV51R // 3030R Collar Patch: DV19RW // 3015R

Inner Band: DV51M // 3031